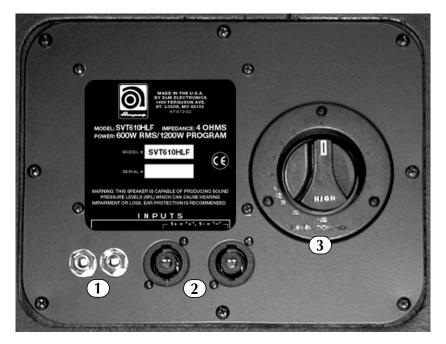

## The SVT-610HLF Jackplate:

- 1: 1/4" Input/ Output Jacks
- 2: Speakon<sup>®</sup> Input/ Output Jacks
- 3: High Frequency Horn Level Control

Suggested Hookup Diagram: