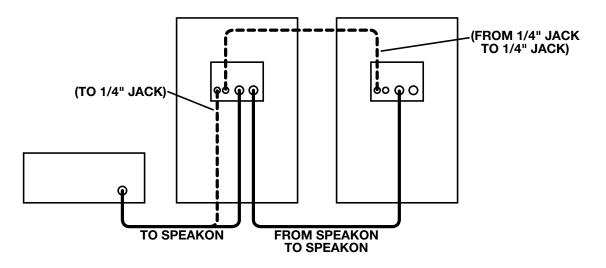

The Speakon<sup>®</sup> and 1/4" jacks are wired in parallel, allowing easy daisy chaining from one speaker to another. Each of the jacks may be used as an input or a through connection.

Speakon<sup>®</sup> connectors are recognized as the standard for professional installations, assuring a secure, permanent connection that won't corrode, vibrate loose or be easily tampered with. The 1/4" jacks are convenient. However, the Speakon<sup>®</sup> jacks are recommended when using power amplifiers over 150 watts, for permanent installations, or for the "first" speaker among a number of daisy chained speakers.

## The SVT-610HLF Jackplate:

- 1: 1/4" Input/ Output Jacks
- 2: Speakon<sup>®</sup> Input/ Output Jacks
- 3: High Frequency Horn Level Control

Suggested Hookup Diagram: