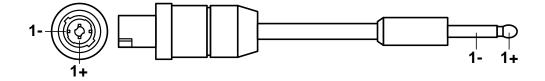

The Speakon<sup>®</sup> and 1/4" jacks are wired in parallel, allowing easy daisy chaining from one speaker to another. Each of the jacks may be used as an input or a through connection.

Speakon<sup>®</sup> connectors are recognized as the standard for professional installations, assuring a secure, permanent connection that won't corrode, vibrate loose or be easily tampered with. The 1/4" jacks are convenient. However, the Speakon<sup>®</sup> jacks are recommended when using power amplifiers over 150 watts, for permanent installations, or for the "first" speaker among a number of daisy chained speakers.

## Speakon<sup>®</sup> to 1/4" Wiring Diagram: